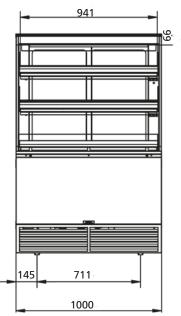

POS options

MC 100 Hot Square

Three presentation levels

Various combinations possible

|                   | MC 75 square cold FS | MC 75 square cold SS | MC 100 square cold FS | MC 100 square cold SS |
|-------------------|----------------------|----------------------|-----------------------|-----------------------|
| Width             | 750 mm               | 750 mm               | 1000 mm               | 1000 mm               |
| Depth             | 770 mm               | 770 mm               | 770 mm                | 770 mm                |
| Height            | 1516 mm              | 1516 mm              | 1516 mm               | 1516 mm               |
| Net weight        | 164 kg               | 165 kg               | 194 kg                | 187 kg                |
| Gross weight      | 191 kg               | 192 kg               | 228 kg                | 220 kg                |
| Temperature class | 3M2                  | 3M2                  | 3M2                   | 3M2                   |
| Voltage           | 1N~230V              | 1N~230V              | 1N~230V               | 1N~230V               |
| Frequency         | 50Hz                 | 50 Hz                | 50 Hz                 | 50 Hz                 |
| Power             | 1,3 kW               | 1,3 kW               | 1,3 kW                | 1,3 kW                |
| Refrigerant/GWP   | R134A / 1430         | R134A / 1430         | R134A / 1430          | R134A / 1430          |

### **MC 100 Cold Square**

Specifications and technical data are subject to amendment without prior notice.

 $These \ are \ basic \ drawings. \ For \ more \ detailed \ technical \ information, \ please \ refer \ to \ the \ installation \ manual \ at \ www.frijado.com.$ 