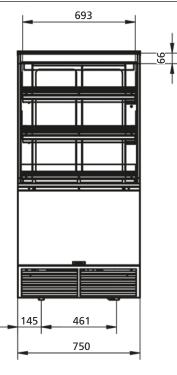

POS options

MC 100 Hot Square

Three presentation levels

Various combinations possible

|                   | MC 75 square cold FS | MC 75 square cold SS | MC 100 square cold FS | MC 100 square cold SS |
|-------------------|----------------------|----------------------|-----------------------|-----------------------|
| Width             | 750 mm               | 750 mm               | 1000 mm               | 1000 mm               |
| Depth             | 770 mm               | 770 mm               | 770 mm                | 770 mm                |
| Height            | 1516 mm              | 1516 mm              | 1516 mm               | 1516 mm               |
| Net weight        | 164 kg               | 165 kg               | 194 kg                | 187 kg                |
| Gross weight      | 191 kg               | 192 kg               | 228 kg                | 220 kg                |
| Temperature class | 3M2                  | 3M2                  | 3M2                   | 3M2                   |
| Voltage           | 1N~230V              | 1N~230V              | 1N~230V               | 1N~230V               |
| Frequency         | 50Hz                 | 50 Hz                | 50 Hz                 | 50 Hz                 |
| Power             | 1,3 kW               | 1,3 kW               | 1,3 kW                | 1,3 kW                |
| Refrigerant/GWP   | R134A / 1430         | R134A / 1430         | R134A / 1430          | R134A / 1430          |

### **MC 100 Cold Square**

Specifications and technical data are subject to amendment without prior notice.

 $These \ are \ basic \ drawings. \ For \ more \ detailed \ technical \ information, \ please \ refer \ to \ the \ installation \ manual \ at \ www.frijado.com.$ 