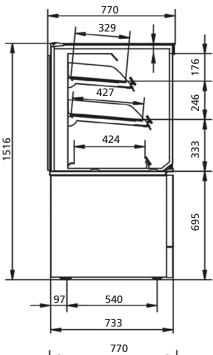

POS options

MC 100 Hot Square

Three presentation levels

Various combinations possible

|                   | MC 75 square cold FS | MC 75 square cold SS | MC 100 square cold FS | MC 100 square cold SS |
|-------------------|----------------------|----------------------|-----------------------|-----------------------|
| Width             | 750 mm               | 750 mm               | 1000 mm               | 1000 mm               |
| Depth             | 770 mm               | 770 mm               | 770 mm                | 770 mm                |
| Height            | 1516 mm              | 1516 mm              | 1516 mm               | 1516 mm               |
| Net weight        | 164 kg               | 165 kg               | 194 kg                | 187 kg                |
| Gross weight      | 191 kg               | 192 kg               | 228 kg                | 220 kg                |
| Temperature class | 3M2                  | 3M2                  | 3M2                   | 3M2                   |
| Voltage           | 1N~230V              | 1N~230V              | 1N~230V               | 1N~230V               |
| Frequency         | 50Hz                 | 50 Hz                | 50 Hz                 | 50 Hz                 |
| Power             | 1,3 kW               | 1,3 kW               | 1,3 kW                | 1,3 kW                |
| Refrigerant/GWP   | R134A / 1430         | R134A / 1430         | R134A / 1430          | R134A / 1430          |

## MC 75 Cold Square