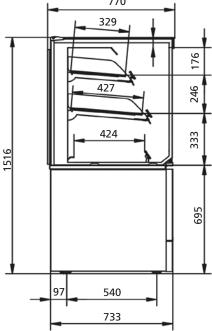

POS options

MC 100 Hot Square

Three presentation levels

Various combinations possible

|                   | MC 75 square cold FS | MC 75 square cold SS | MC 100 square cold FS | MC 100 square cold SS |
|-------------------|----------------------|----------------------|-----------------------|-----------------------|
| Width             | 750 mm               | 750 mm               | 1000 mm               | 1000 mm               |
| Depth             | 770 mm               | 770 mm               | 770 mm                | 770 mm                |
| Height            | 1516 mm              | 1516 mm              | 1516 mm               | 1516 mm               |
| Net weight        | 164 kg               | 165 kg               | 194 kg                | 187 kg                |
| Gross weight      | 191 kg               | 192 kg               | 228 kg                | 220 kg                |
| Temperature class | 3M2                  | 3M2                  | 3M2                   | 3M2                   |
| Voltage           | 1N~230V              | 1N~230V              | 1N~230V               | 1N~230V               |
| Frequency         | 50Hz                 | 50 Hz                | 50 Hz                 | 50 Hz                 |
| Power             | 1,3 kW               | 1,3 kW               | 1,3 kW                | 1,3 kW                |
| Refrigerant/GWP   | R134A / 1430         | R134A / 1430         | R134A / 1430          | R134A / 1430          |

## MC 75 Cold Square