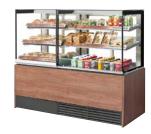

## Maximum flexibility

Modular Counter Cold

#### **Features MC Cold Square**

#### Top features

- Inline refigerated display cabinet, full-serve or self-serve
- Can be combined with hot and ambient counters
- Available in 1000 and 750 mm width

#### Standard characteristics

- Product temperature maintained at between 5°C and 7°C
- Air circulation per shelf that holds temperature effectively
- Lighting on each shelf
- Thermo pane glass-increased insulation
- Double glass sliding doors for optimal operator access
- Stainless steel and powder-coated interior and exterior
- Ideal for sandwiches, rolls, dairy products and other meal solutions
- Point-of-sales promotion options in price strips