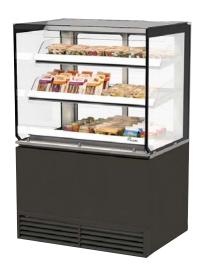

#### **Features MC Cold Square**

#### Top features

- Inline refigerated display cabinet, full-serve or self-serve
- Can be combined with hot and ambient counters
- Available in 1000 and 750 mm width

#### Standard characteristics

- Product temperature maintained at between 5°C and 7°C
- Air circulation per shelf that holds temperature effectively
- Lighting on each shelf
- Thermo pane glass-increased insulation
- Double glass sliding doors for optimal operator access
- Stainless steel and powder-coated interior and exterior
- Ideal for sandwiches, rolls, dairy products and other meal solutions
- Point-of-sales promotion options in price strips