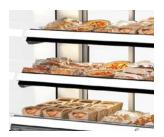

#### Standard characteristics

- Product temperature maintained at between 5°C and 7°C
- Air circulation per shelf that holds temperature effectively
- Lighting on each shelf
- Thermo pane glass-increased insulation
- Double glass sliding doors for optimal operator access
- Stainless steel and powder-coated interior and exterior
- Ideal for sandwiches, rolls, dairy products and other meal solutions
- Point-of-sales promotion options in price strips