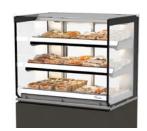

POS options

MC 100 Hot Square

Three presentation levels

Various combinations possible

|                   | MC 75 square cold FS | MC 75 square cold SS | MC 100 square cold FS | MC 100 square cold SS |
|-------------------|----------------------|----------------------|-----------------------|-----------------------|
| Width             | 750 mm               | 750 mm               | 1000 mm               | 1000 mm               |
| Depth             | 770 mm               | 770 mm               | 770 mm                | 770 mm                |
| Height            | 1516 mm              | 1516 mm              | 1516 mm               | 1516 mm               |
| Net weight        | 164 kg               | 165 kg               | 194 kg                | 187 kg                |
| Gross weight      | 191 kg               | 192 kg               | 228 kg                | 220 kg                |
| Temperature class | 3M2                  | 3M2                  | 3M2                   | 3M2                   |
| Voltage           | 1N~230V              | 1N~230V              | 1N~230V               | 1N~230V               |
| Frequency         | 50Hz                 | 50 Hz                | 50 Hz                 | 50 Hz                 |
| Power             | 1,3 kW               | 1,3 kW               | 1,3 kW                | 1,3 kW                |
| Refrigerant/GWP   | R134A / 1430         | R134A / 1430         | R134A / 1430          | R134A / 1430          |

## MC 75 Cold Square