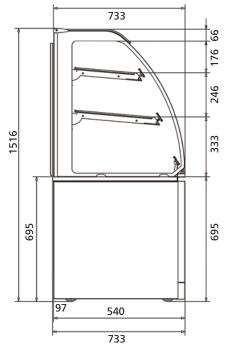

## MC 75 Ambient Curved

POS options

MC 100 Hot Curved

Three presentation levels

MC 75 Hot Curved

making food irresistible

|              | MC 75 Ambient FS | MC 75 Ambient SS | MC 100 Ambient FS | MC 100 Ambient SS |
|--------------|------------------|------------------|-------------------|-------------------|
| Width        | 750 mm           | 750 mm           | 1000 mm           | 1000 mm           |
| Depth        | 766 mm           | 766 mm           | 766 mm            | 766 mm            |
| Height       | 1516 mm          | 1516 mm          | 1516 mm           | 1516 mm           |
| Net weight   | 115 kg           | 110 kg           | 140 kg            | 135 kg            |
| Gross weight | 138 kg           | 132 kg           | 168 kg            | 163 kg            |
| Voltage      | 1~230 V          | 1~230 V          | 1~230 V           | 1~230 V           |
| Frequency    | 50 Hz            | 50 Hz            | 50 Hz             | 50 Hz             |
| Power        | 0.5 kW           | 0.5 kW           | 0.5 kW            | 0.5 kW            |