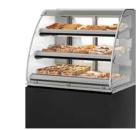

#### Top features

- Inline ambient display cabinet, full-serve or self-serve
- Can be combined with heated and refrigerated counters
- Available in 1000 and 750 mm width

### Standard characteristics

- Lighting on each shelf
- Double glass sliding doors, ideal for areas with limited floorspace
- Stainless steel and powder-coated interior and exterior
- Ideal for cake, doughnuts, muffins, pies and other meal solutions
- Point-of-sales promotion options in price strips

## MC 100 Ambient Curved

Specifications and technical data are subject to amendment without notice.

These are basic drawings. For more detailed technical information, please refer to the installation manual at www.frijado.com.