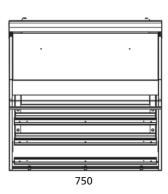

## MC 75 Ambient Curved

#### Top features

- Inline ambient display cabinet, full-serve or self-serve
- Can be combined with heated and refrigerated counters
- Available in 1000 and 750 mm width