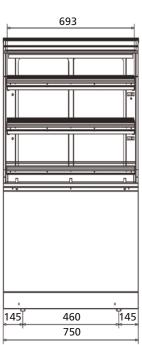

## MC 75 Ambient Curved

POS options

MC 100 Hot Curved

Three presentation levels

MC 75 Hot Curved

making food irresistible

|              | MC 75 Ambient FS | MC 75 Ambient SS | MC 100 Ambient FS | MC 100 Ambient SS |
|--------------|------------------|------------------|-------------------|-------------------|
| Width        | 750 mm           | 750 mm           | 1000 mm           | 1000 mm           |
| Depth        | 766 mm           | 766 mm           | 766 mm            | 766 mm            |
| Height       | 1516 mm          | 1516 mm          | 1516 mm           | 1516 mm           |
| Net weight   | 115 kg           | 110 kg           | 140 kg            | 135 kg            |
| Gross weight | 138 kg           | 132 kg           | 168 kg            | 163 kg            |
| Voltage      | 1~230 V          | 1~230 V          | 1~230 V           | 1~230 V           |
| Frequency    | 50 Hz            | 50 Hz            | 50 Hz             | 50 Hz             |
| Power        | 0.5 kW           | 0.5 kW           | 0.5 kW            | 0.5 kW            |