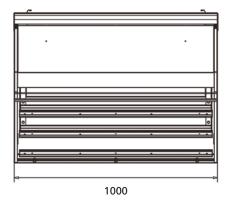

## MC 100 Ambient Curved

Specifications and technical data are subject to amendment without notice.

These are basic drawings. For more detailed technical information, please refer to the installation manual at www.frijado.com.

#### Top features

- Inline ambient display cabinet, full-serve or self-serve
- Can be combined with heated and refrigerated counters
- Available in 1000 and 750 mm width