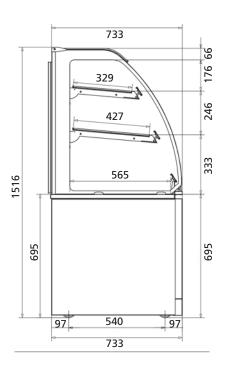

POS options

MC 100 Hot Curved

Three presentation levels

MC 75 Hot Curved

making food irresistible

|              | MC 75 Ambient FS | MC 75 Ambient SS | MC 100 Ambient FS | MC 100 Ambient SS |
|--------------|------------------|------------------|-------------------|-------------------|
| Width        | 750 mm           | 750 mm           | 1000 mm           | 1000 mm           |
| Depth        | 766 mm           | 766 mm           | 766 mm            | 766 mm            |
| Height       | 1516 mm          | 1516 mm          | 1516 mm           | 1516 mm           |
| Net weight   | 115 kg           | 110 kg           | 140 kg            | 135 kg            |
| Gross weight | 138 kg           | 132 kg           | 168 kg            | 163 kg            |
| Voltage      | 1~230 V          | 1~230 V          | 1~230 V           | 1~230 V           |
| Frequency    | 50 Hz            | 50 Hz            | 50 Hz             | 50 Hz             |
| Power        | 0.5 kW           | 0.5 kW           | 0.5 kW            | 0.5 kW            |

## MC 75 Ambient Curved

## MC 100 Ambient Curved

Specifications and technical data are subject to amendment without notice.

These are basic drawings. For more detailed technical information, please refer to the installation manual at www.frijado.com.