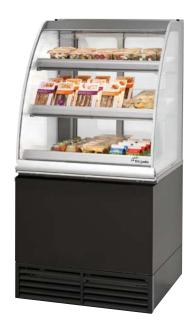

#### Top features

- Inline ambient display cabinet, full-serve or self-serve
- Can be combined with heated and refrigerated counters
- Available in 1000 and 750 mm width

### Standard characteristics

- Lighting on each shelf
- Double glass sliding doors, ideal for areas with limited floorspace
- Stainless steel and powder-coated interior and exterior
- Ideal for cake, doughnuts, muffins, pies and other meal solutions
- Point-of-sales promotion options in price strips

## MC 75 Ambient Curved