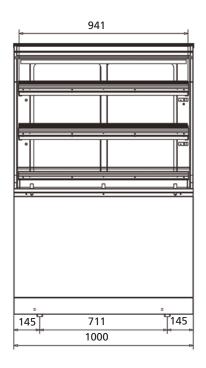

## MC 100 Ambient Curved

Specifications and technical data are subject to amendment without notice.

These are basic drawings. For more detailed technical information, please refer to the installation manual at www.frijado.com.

POS options

MC 100 Hot Curved

Three presentation levels

MC 75 Hot Curved

making food irresistible

|              | MC 75 Ambient FS | MC 75 Ambient SS | MC 100 Ambient FS | MC 100 Ambient SS |
|--------------|------------------|------------------|-------------------|-------------------|
| Width        | 750 mm           | 750 mm           | 1000 mm           | 1000 mm           |
| Depth        | 766 mm           | 766 mm           | 766 mm            | 766 mm            |
| Height       | 1516 mm          | 1516 mm          | 1516 mm           | 1516 mm           |
| Net weight   | 115 kg           | 110 kg           | 140 kg            | 135 kg            |
| Gross weight | 138 kg           | 132 kg           | 168 kg            | 163 kg            |
| Voltage      | 1~230 V          | 1~230 V          | 1~230 V           | 1~230 V           |
| Frequency    | 50 Hz            | 50 Hz            | 50 Hz             | 50 Hz             |
| Power        | 0.5 kW           | 0.5 kW           | 0.5 kW            | 0.5 kW            |