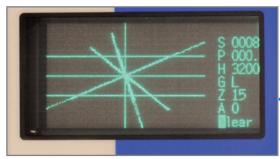

# DDS Vector Display Delivers Perfect Product Set-ups

The Direct Digital Signal (DDS) vector display provides a graphic representation of the metal detection process, aids perfect product set-up and is an excellent diagnostic tool.