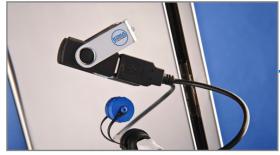

### **External USB Port for Data Reports**

Each unit is supplied with an external USB port to download data for secure storage and distribution in pdf or other formats. Wired or wireless ethernet and SCADA capability are available.