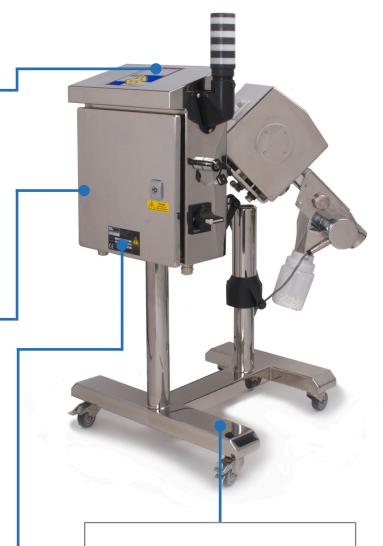

## **Product Highlights**

- Designed for inspecting tablets and capsules after the tablet press and de-duster process
- Throughput up to 30,000 units per minute
- Best in class calibrated detection levels of 0.25mmFE, 0.3mmNFE, 0.4mm St/St
- Gas strut stand frame offering exceptional manoeuvrability making it convenient for use with all leading tablet presses and encapsulation machines
- Four password protected security levels are provided for Operators, Supervisors, Engineering and Administration
- Full IQ, OQ, PQ validation documents and certification
- Design and construction compliant with 21 CFR, parts 210 and 211 and certified to NEMA 4X / IP66

#### **Easy to Clean and Maintain**

The Insight PH is fully GMP compliant and is made with a mirror polished finish with no dust traps.

### **Automatic Reject Options**

The Insight PH Pharmaceutical can be supplied as standard with either a 316 stainless lift flap or diverter reject with square or round outlet. WIP dust tight for de-duster applications are also available