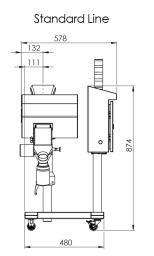

## **Product Highlights**

- Designed for inspecting tablets and capsules after the tablet press and de-duster process
- Throughput up to 30,000 units per minute
- Best in class calibrated detection levels of 0.25mmFE, 0.3mmNFE, 0.4mm St/St
- Gas strut stand frame offering exceptional manoeuvrability making it convenient for use with all leading tablet presses and encapsulation machines
- Four password protected security levels are provided for Operators, Supervisors, Engineering and Administration
- Full IQ, OQ, PQ validation documents and certification
- Design and construction compliant with 21 CFR, parts 210 and 211 and certified to NEMA 4X / IP66

# **Technical Specification**

| Material of<br>Construction | 304 Stainless Steel with 316 mirror polished Stainless Steel reject |
|-----------------------------|---------------------------------------------------------------------|
| Single Frequency            | 1MHZ                                                                |
| Supply Voltages             | 110 - 250V AC 50/60Hz                                               |
| Power Consumption           | 20VA                                                                |
| Temperature Range           | -10°C TO 40°C (14°F to 104°F)                                       |
| Humidity                    | 0 to 95% Relative Humidity (Non-condensing)                         |
| Environment                 | IP66                                                                |
| PVS Enabled                 | Yes (Sample Test)                                                   |
| Ethernet Capability         | Yes                                                                 |
| USB Capability              | Yes                                                                 |