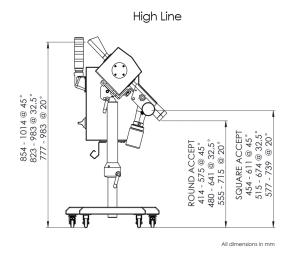

### **Automatic Reject Options**

The Insight PH Pharmaceutical can be supplied as standard with either a 316 stainless lift flap or diverter reject with square or round outlet. WIP dust tight for de-duster applications are also available