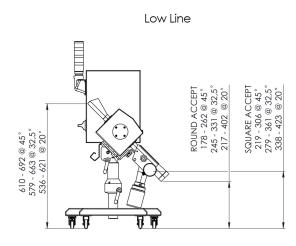

### **Automatic Reject Options**

The Insight PH Pharmaceutical can be supplied as standard with either a 316 stainless lift flap or diverter reject with square or round outlet. WIP dust tight for de-duster applications are also available