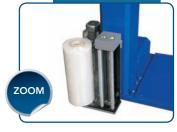

#### MAIN OPTIONS

1650 mm turntable

2000 kg max pallet weight

2500 mm wrapping height

Ramp

Pit frame

Photocell for dark loads

Power pre-stretch carriage