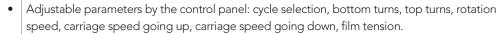

### PRODUCT SPECIFICATIONS

- Electronic printed circuit board for the management of the cycle
- Frequency controller for turntable speed adjustment (from 3 to 12 RpM)
- Frequency controller for carriage speed adjustment (speed going up and speed going down can be set differently)
- Loading plate ø 1500 mm
- Maximum wrapping height: 2200 mm
- Maximum size of the pallet: 800x1200 mm
- Maximum loading weight: 1200 kg
- Electromagnetic brake for film stretching
- Photocell for pallet height detection
- Safety stop at the base of the carriage
- Stop at 0 position
- Power board IP54
- 4 digits display
- 2 access keys (including lock mode)