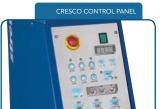

### PRODUCT SPECIFICATIONS

- Electronic printed circuit board for the management of the cycle
- Frequency controller for turntable speed adjustment (from 3 to 12 RpM)
- Frequency controller for carriage speed adjustment (speed going up and speed going down can be set differently)
- Loading plate ø 1500 mm
- Maximum wrapping height: 2200 mm
- Maximum size of the pallet: 800x1200 mm
- Maximum loading weight: 1200 kg
- Electromagnetic brake for film stretching
- Photocell for pallet height detection
- Safety stop at the base of the carriage
- Stop at 0 position
- Power board IP54
- 4 digits display
- 2 access keys (including lock mode)

- Reinforcing operation
- 3 working cycles: ascent/descent; topsheet; only ascent
- 3 programs can be saved by the customer
- "Playback" special cycle
- 2 working ways: semimanual, semiautomatic.
- Acoustic warning at the cycle beginning and stop
- Autodiagnostic
- Powder coating
- Braked turntable at the end of the cycle
- 2 years warranty