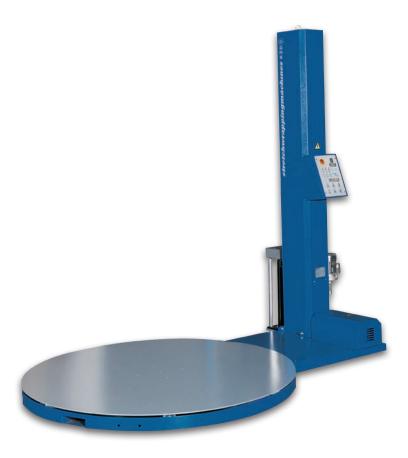

### TECHNICAL DATA

Height 2238 mm Width 1500 mm

Length 2426 mm

Turntable height

86 mm

Weight

300 kg

Power supply

## **CRESCO**

It is a small machine, but it can do a big job!

In creating Cresco, the C-One team looked at the essential points. Cresco has only what it is really needed for a good wrapping machine: inverter for the turntable, inverter for the carriage, film stretching adjustment, pallet height sensor, bottom and top turns adjustment, zero position stop, three working cycles (up & down, only up, top-sheet), two working modes. 3 programs can be saved by the customer, including a completely customized cycle thanks to the "Playback" mode. Even the structure is the result of a simplification process.

### PRODUCT SPECIFICATIONS

- Electronic printed circuit board for the management of the cycle
- Frequency controller for turntable speed adjustment (from 3 to 12 RpM)
- Frequency controller for carriage speed adjustment (speed going up and speed going down can be set differently)
- Loading plate ø 1500 mm
- Maximum wrapping height: 2200 mm
- Maximum size of the pallet: 800x1200 mm
- Maximum loading weight: 1200 kg
- Electromagnetic brake for film stretching
- Photocell for pallet height detection
- Safety stop at the base of the carriage
- Stop at 0 position
- Power board IP54
- 4 digits display
- 2 access keys (including lock mode)