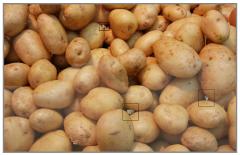

Detection of both Metallic and Non-Metallic Contaminants

The X<sup>4</sup> Bulkflow offers great detection levels on stainless steel, ceramic, bone, glass and dense plastics in loose free flowing product.