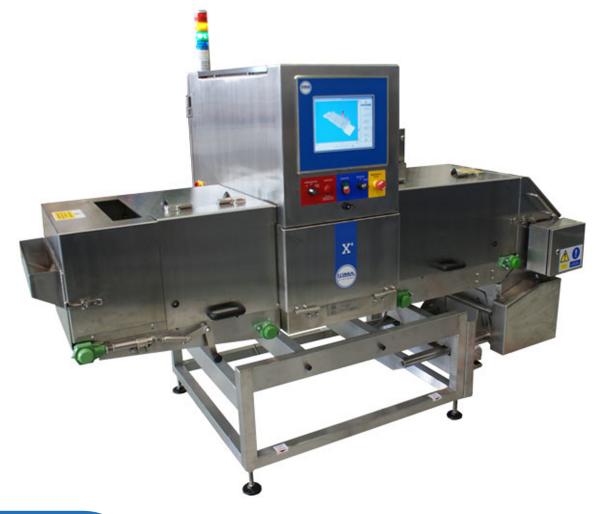

## X<sup>4</sup> - Bulk Flow X-ray Inspection System

**Designed for Food & Packaging Industries** 

## **Product Highlights**

- X-Ray system designed for use with a wide range of loose free flowing products
- Good detection of all metals, bone, glass and dense plastics
- Built for 24/7 operation with pass key Protective Set-up for added security and control
- Windows (WES) Industrial Grade PC with modem, Ethernet and Front Access USB Port
- Unique USB high speed, high stability, detector array with 0.8mm diode pitch
- Computer vision system utilising image processing and morphological techniques

Easy to Use Intuitive Full Colour Touchscreen

The X<sup>5</sup> Spacesaver includes an Icon driven full colour touchscreen control interface including multi-level password access and data logged events for traceability (designed to comply with CFR21 Part 11 requirements)

Detection of both Metallic and Non-Metallic Contaminants

The X<sup>4</sup> Bulkflow offers great detection levels on stainless steel, ceramic, bone, glass and dense plastics in loose free flowing product.

Data Logged Events and Images for Full Traceability

Date stamped reject images designed to comply with CFR21 Part 11 requirements are internally stored and can be removed via USB or Ethernet.