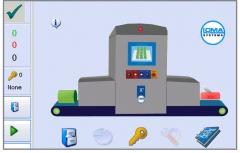

Easy to Use Intuitive Full Colour Touchscreen

The X<sup>5</sup> Spacesaver includes an Icon driven full colour touchscreen control interface including multi-level password access and data logged events for traceability (designed to comply with CFR21 Part 11 requirements)