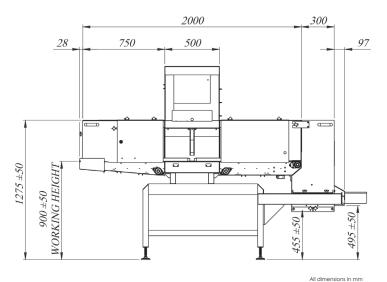

## **Technical Specification**

| Finish                                  | 304 Brushed Stainless Steel                          |       |       |
|-----------------------------------------|------------------------------------------------------|-------|-------|
| System Length                           | 2500mm                                               |       |       |
| Line Height                             | 900mm +/- 50mm                                       |       |       |
| Product Height<br>(recommended maximum) | 40mm                                                 |       |       |
| Product Width (recommended maximum)     | 300                                                  | 500   | 600   |
|                                         | 200mm                                                | 400mm | 500mm |
| X-Ray Output                            | 150W (60kV 2.5mA)                                    |       |       |
| IP Rating                               | IP55                                                 |       |       |
| Belt Width                              | 300,500,600mm                                        |       |       |
| Belt Type                               | Pu Belt                                              |       |       |
| Speed Range                             | Up to 60m/min                                        |       |       |
| Power Requirements                      | 230V AC, 50Hz or 110v AC 60Hz,<br>Single Phase Mains |       |       |
| Cooling                                 | Vortex or AC Air Conditioning                        |       |       |
| Operating Environment                   | 10 to 30°C Vortex<br>>30°C + AC Air Conditioning     |       |       |
| X-Ray Safety                            | Leakage less than 1 µSv/h                            |       |       |
| Reporting                               | Event, Batch, Shift                                  |       |       |
| Data Retrieval                          | Via USB, Ethernet, Enet                              |       |       |